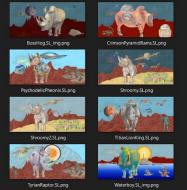

me in a crate with a label on one side. The label changes on touch and has the product label, a blank, and any information that applies. The crate is Copy Only, even with FP textures.

CasperVend items will probably show up in your Objects Folder. You'll need to rez the box and open it to copy to your inventory. The same type of box is also delivered by SL Marketplace, and it will go to your Received Items Folder in your Inventory. FP texture come with a HUD for Zip File download of all textures.

## **AVAILABILITY & ADDITIONAL INFORMATION**

The homepage is <a href="https://thunderchild.net">https://thunderchild.net</a>. Special arrangements and designs are available by contacting me, the artist in-World (Thunderchild Allen aka AJ Leibengeist).

Rhino, imaginary, composition, crash,