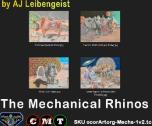

The Mechanical Rhinos set consists of four drawings. Two have two rhinos each and two have one rhino each.

- Titian Lion King
- Crimson Pyramid Rams
- Electric Wolf & Lava Rhino
- Tyrian Raptor & Psychedelic Phoenix