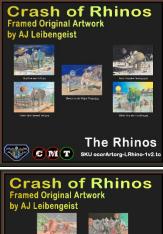

The Rhinos set, also called The Last Rhinos consists for five drawings with one rhino each.

- Water Boy aka Puddles
- Boss Hog aka Grumpy
- Big Blue aka Puff
- Scaler aka General Tuff
- Shroomy aka Major Tripps