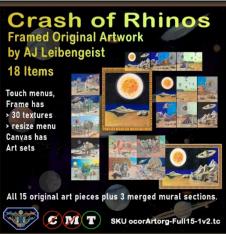

#### **CRASH OF RHINOS ARTWORK COLLECTION**

Artwork is in four groups. The Rhinos, The Mechanical Rhinos, The Mural, and Mural with two Merged together. Each set is sold separately, and the Full Package contains all sets. Book comes with the purchase. It provides information and background on the artwork and influences. The Book is copy only.