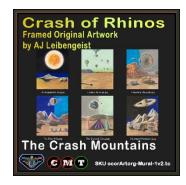

The Mural set consists of six drawings. The Mural Merged set pairs each panel to 3 images, Left, Center, and Right.

- A Disgruntled Sol
- Visionary Mountains
- The Blue Hills
- A planetary Stargate
- The Domed Cities
- Exodus Airships