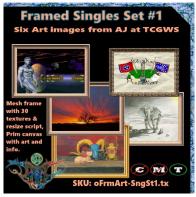

# Artwork Singles Set 1 NOTE:

This item has six (6) artwork images: Another World, Mechanical Elephant, Souvenirs and Memories (Clean and insert on cup), Sunset at Wake, and Whiskey rebellion.

Artwork is available as a canvas or as framed artwork. There is a prim and Mesh canvas available. The permissions on the items are as follows.

## **FEATURES**

- Framed and unframed canvases with artwork and frame textures.
- Touch Frame for its texture and resizing menu.
- Touch canvas for artwork menu.
- Resize script can be deleted.