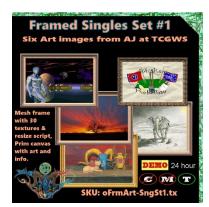

# Artwork Singles Set 1 NOTE:

This item has six (6) artwork images: Another World, Mechanical Elephant, Souvenirs and Memories (Clean and insert on cup), Sunset at Wake, and Whiskey rebellion.

Artwork is available as a canvas or as framed artwork. There is a prim and Mesh canvas available. The permissions on the items are as follows.

## **FEATURES**

- Framed and unframed canvases with artwork and frame textures.
- Touch Frame for its texture and resizing menu.
- Touch canvas for artwork menu.
- Resize script can be deleted.