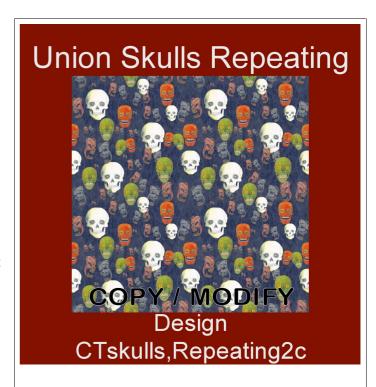

# Comedy & Tragedy Skulls, Repeating Pattern 2c

Full Perm Repeating pattern with skulls from "Union, Suns & Moons" and the Comedy & Tragedy Skulls.. They are arrangements for repeating patterns. The full set can be viewed in-World at Gallery workshop.

# **FEATURES**

- 1 COPY / MODIFY permission texture
- 1 Prim canvas with texture applied and copy inside.

\_\_\_\_\_

Thank you for your interest and support!

Copyable products can be redelivered. If you lose your items, both the SL Marketplace and CasperVend systems can redeliver your purchase.