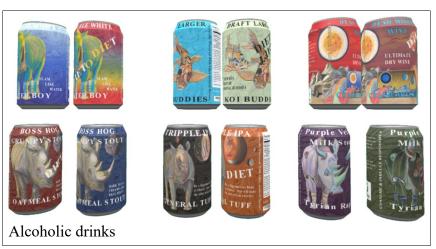

#### Alcoholic drinks

- Water Boy, Double White
- Boss Hog, Oatmeal Stout
- Koi Buddies, Draft larger
- General Tuff, Tripple IPA
- Dead World Wine, Really Dry Wine
- Tyrian Raptor, Purple Velvet Milk Stout