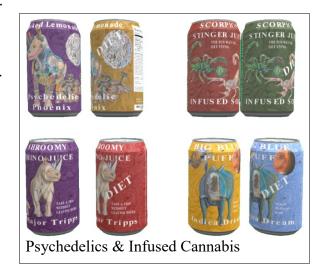

## Psychedelics & Infused Cannabis

- Psychedelic Phoenix Spiked Lemonade, Psychedelics
- Shroomy Rhino Juice, Psychedelics
- Scorpion Stinger Juice, Psychedelics
- Big Blue Puff, Infused Indica