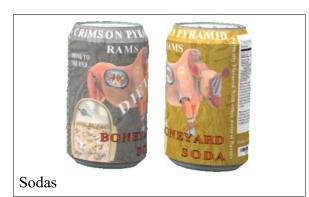

y.

The Novelty Soda Book & Pack

The artwork is also available on products from RedBubble.com and Society6.com. The drinks are borken down into groupings as follows.

## Psychedelics & Infused Cannabis

- Psychedelic Phoenix Spiked Lemonade, Psychedelics
- Shroomy Rhino Juice, Psychedelics
- Scorpion Stinger Juice, Psychedelics
- Big Blue Puff, Infused Indica

#### Alcoholic drinks

- Water Boy, Double White
- Boss Hog, Oatmeal Stout
- Koi Buddies, Draft larger
- General Tuff, Tripple IPA
- Dead World Wine, Really Dry Wine
- Tyrian Raptor, Purple Velvet Milk Stout

### Energy & Protein Drinks

- Lava Rhino, Mechanical Rhino Juice
- Electric Wolf, Mechanical Rhino Juice
- Titian Lion, Mechanical Rhino Juice
- Bison & Horse, Protien Drink

#### Soda

• Crimson Pyramid Rams, Boneyard Soda.