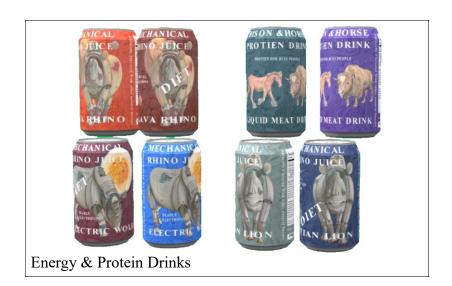

### Energy & Protein Drinks

- Lava Rhino, Mechanical Rhino Juice
- Electric Wolf, Mechanical Rhino Juice
- Titian Lion, Mechanical Rhino Juice
- Bison & Horse, Protien Drink