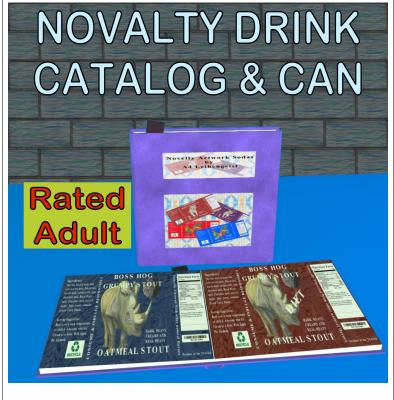

# **BOX, Novelty Drink Catalog & Can Sample (Adult)**

One catalog of novelty drink labels with a set of menu driven mesh soda cans. This includes adult beverages.

#### **FEATURES**

- Transfer Only
- 1 Mesh book with animations, information & label collection.
- I mesh can with labels and menu

The can is a Mesh creation with it's top images (open and closed) by Jenny Collazo. The scripts are by Blu Heron and provided by Jenny along with six of the main stream labels (Pepsi, Mt. Dew, Dr Pepper, 7Up, Coke & Finta Orange. I purchase these with full permissions under a TOS.

# **Crash of Rhinos, Novelty Drinks and Groupings**

These drink labels are available as canned drinks in Second Life Only.

The Novelty Soda Book & Pack

The artwork is also available on products from RedBubble.com and Society6.com. The drinks are borken down into groupings as follows.