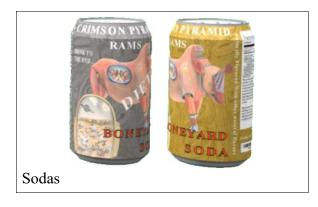

## **Crash of Rhinos, Novelty Drinks and Groupings**

These drink labels are available as canned drinks in Second Life Only.

The Novelty Soda Book & Pack

The artwork is also available on products from RedBubble.com and Society6.com. The drinks are borken down into groupings as follows.

#### Soda

• Crimson Pyramid Rams, Boneyard Soda.