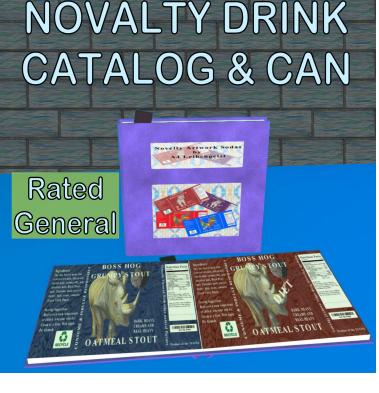

# **BOX, Novelty Drink Catalog & Can Sample (Rated General)**

One catalog of novelty drink labels with a set of menu driven mesh soda cans. Adult beverages have been removed from catalog and samples.

#### **FEATURES**

- Transfer Only
- 1 Mesh book with animations, information & label collection.
- I mesh can with labels and menu

The can is a Mesh creation with it's top images (open and closed) by Jenny Collazo. The scripts are by Blu Heron and provided by Jenny along with six of the main stream labels (Pepsi, Mt. Dew, Dr Pepper, 7Up, Coke & Finta Orange. I purchase these with full permissions under a TOS.

The labels I have applied are created totally from my art and computer (ie. The Crash of Rhinos & Punky Rooster).

Copy-able products can be redelivered. If you lose your items, both the SL Marketplace and CasperVend systems can redeliver your purchase. If that fails, please contact me.