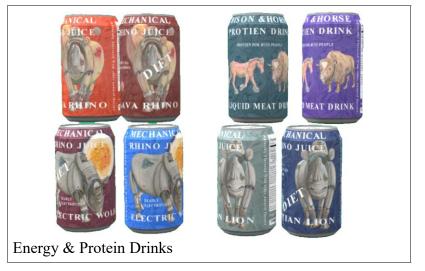

## **Crash of Rhinos, Novelty Drinks and Groupings**

These drink labels are available as canned drinks in Second Life Only.

The Novelty Soda Book & Pack

The artwork is also available on products from RedBubble.com and Society6.com. The drinks are borken down into groupings as follows.

Energy & Protein Drinks

- Lava Rhino, Mechanical Rhino Juice
- Electric Wolf, Mechanical Rhino Juice
- Titian Lion, Mechanical Rhino Juice
- Bison & Horse, Protien Drink