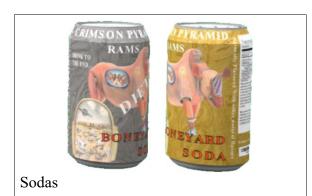

nly.

The Novelty Soda Book & Pack

The artwork is also available on products from RedBubble.com and Society6.com. The drinks are borken down into groupings as follows.

## Psychedelics & Infused Cannabis

- Psychedelic Phoenix Spiked Lemonade, Psychedelics
- Shroomy Rhino Juice, Psychedelics
- Scorpion Stinger Juice, Psychedelics
- Big Blue Puff, Infused Indica

### Alcoholic drinks

- Water Boy, Double White
- Boss Hog, Oatmeal Stout
- Koi Buddies, Draft larger
- General Tuff, Tripple IPA
- Dead World Wine, Really Dry Wine
- Tyrian Raptor, Purple Velvet Milk Stout

## Energy & Protein Drinks

- Lava Rhino, Mechanical Rhino Juice
- Electric Wolf, Mechanical Rhino Juice
- Titian Lion, Mechanical Rhino Juice
- Bison & Horse, Protien Drink

#### Soda

• Crimson Pyramid Rams, Boneyard Soda.