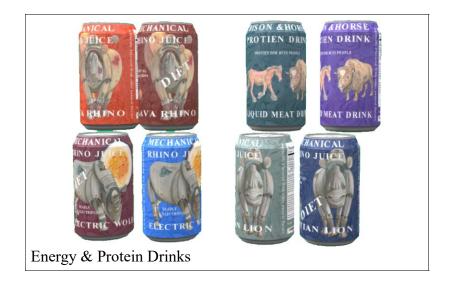

## Energy & Protein Drinks

- Lava Rhino, Mechanical Rhino Juice
- Electric Wolf, Mechanical Rhino Juice
- Titian Lion, Mechanical Rhino Juice
- Bison & Horse, Protien Drink