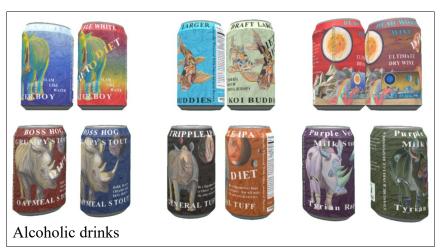

### Alcoholic drinks

- Water Boy, Double White
- Boss Hog, Oatmeal Stout
- Koi Buddies, Draft larger
- General Tuff, Tripple IPA
- Dead World Wine, Really Dry Wine
- Tyrian Raptor, Purple Velvet Milk Stout