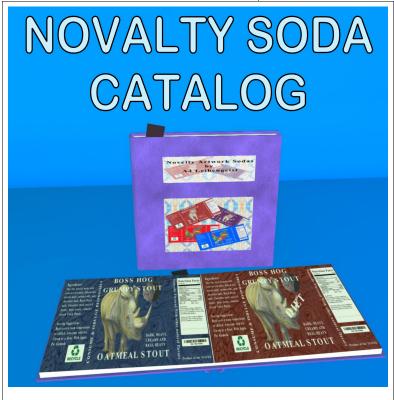

# **BOX, Novelty Soda Catalog & Soda Set**

One catalog of Real Life soda labels with a set of menu driven mesh soda cans.

### **FEATURES**

- Transfer Only
- 1 Mesh book with animations, information & label collection.
- Two soda cans with menu driven labels
- The animation script swaps the top texture out for open when being worn.

# **Crash of Rhinos, Novelty Drinks and Groupings**

These drink labels are available as canned drinks in Second Life Only.

The Novelty Soda Book & Pack

The artwork is also available on products from RedBubble.com and Society6.com. The drinks are borken down into groupings as follows.