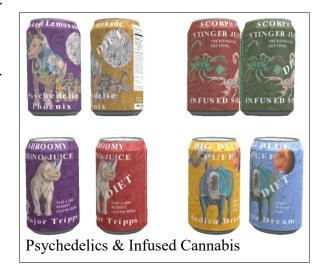

## Psychedelics & Infused Cannabis

- Psychedelic Phoenix Spiked Lemonade, Psychedelics
- Shroomy Rhino Juice, Psychedelics
- Scorpion Stinger Juice, Psychedelics
- Big Blue Puff, Infused Indica