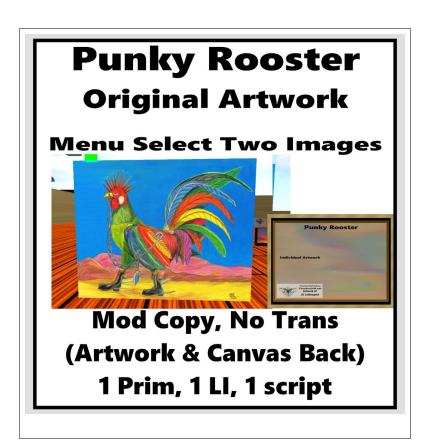

## **Modify & Copy**

- 1 Prim Canvas with menu for artwork selections
- artwork images inside canvas
- Certificate view with additional images and information

If you loose your items, both the SL Marketplace and CasperVend systems can redeliver of your purchase.

#### INFORMATION

Full project and artwork information at <a href="http://thunderchild.net">http://thunderchild.net</a>.

Punky designs include product items with images, textures with full permissions for builders use and single use textures for general purchase. The following designs are included in Second Life and Real Life. Single use and Full Permission textures are available via the Second Life Marketplace and/or in-world vendors on site.