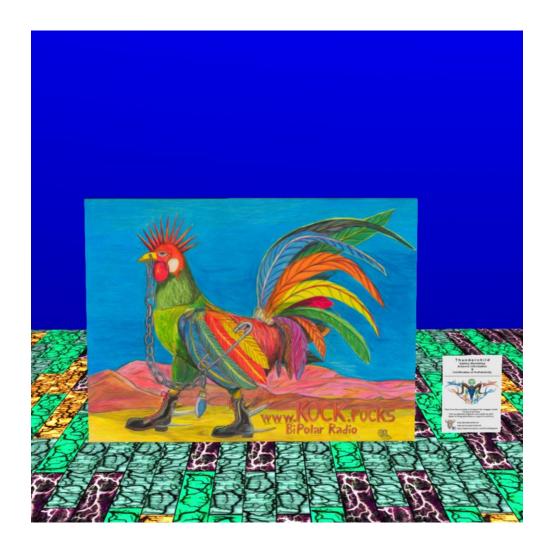

# **KOCK.rocks & Punky Rooster Artwork**

"Punky Rooster, Mascot KOCK.rocks BiPolar Radio" is a 2015 total colored pencil creation.

A Colorful rooster has a spiked Mohawk style Comb, a pierced beak with a chain leading to a large safety-pen through his wing and dangles a rabbit's foot. He's wearing tall linemen style boots with extra sharp spurs added. The Sandia Mountains of New Mexico, USA are in the background. The URL and station name are on the ground behind Punky.