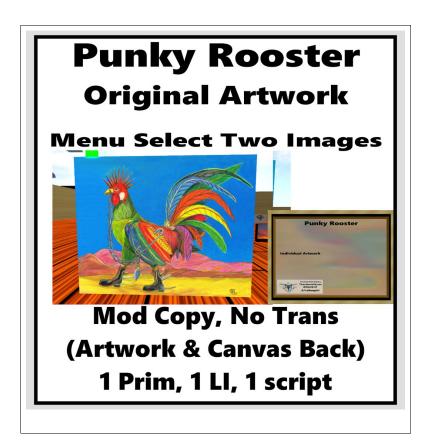

## **PUNKY ROOSTER - ARTWORK SET**

A Colorful rooster has a spiked Mohawk style Comb, a pierced beak with a chain leading to a large safety-pen through his wing and dangles a rabbit's foot. He's wearing tall linemen style boots with extra sharp spurs added. The Sandia Mountains of New Mexico, USA are in the background. The URL and station name are on the ground behind Punky.

# **Modify and Transfer**

- 1 Prim canvas with 3 images from menu
- · 2 artwork images, 1 Infomation image
- Images appear on front, back label stays
- Includes a Copy/Modify Texture(s)
- Certificate viewer with additional images & Certificate inside