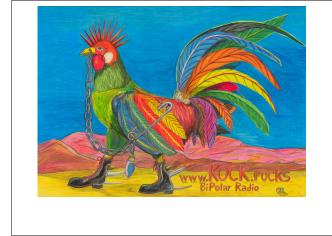

## **PUNKY ROOSTER - ARTWORK SET**

A Colorful rooster has a spiked Mohawk style Comb, a pierced beak with a chain leading to a large safety-pen through his wing and dangles a rabbit's foot. He's wearing tall linemen style boots with extra sharp spurs added. The Sandia Mountains of New Mexico, USA are in the background. The URL and station name are on the ground behind Punky.

#### INFORMATION

Full project and artwork information at <a href="http://thunderchild.net">http://thunderchild.net</a>. "Punky Rooster, Mascot KOCK.rocks BiPolar Radio" is a 2015 total colored pencil creation.