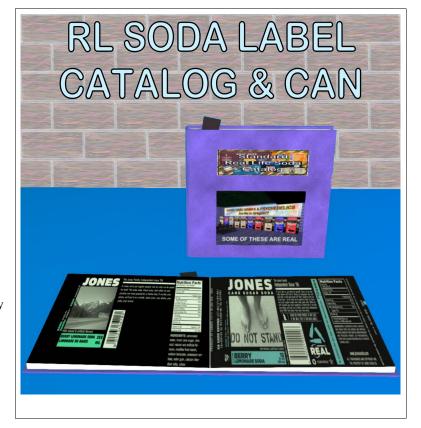

# Crash of Rhinos, Novelty Drinks and Groupings

These drink labels are available as canned drinks in Second Life Only.

The Novelty Soda Book & Pack

The artwork is also available on products from RedBubble.com and Society6.com. The drinks are borken down into groupings as follows.