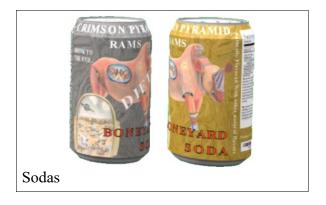

ef=studio-promote">https://www.redbubble.com/shop/ap/72954271?ref=studio-promote</a>

Society6, CoR,

ian Lion, Mechanical Rhino Juice DIET, Novelty Label Coffee Mug

https://society6.com/product/titian-lion-mechanical-rhino-juice-diet-novelty-label mug?sku=s6-19400544p30a27v199





# Crash of Rhinos, Novelty Drinks and Groupings

These drink labels are available as canned drinks in Second Life Only.

The Novelty Soda Book & Pack

The artwork is also available on products from RedBubble.com and Society6.com. The drinks are borken down into groupings as follows.

## **Energy & Protein Drinks**

- Lava Rhino, Mechanical Rhino Juice
- Electric Wolf, Mechanical Rhino Juice
- Titian Lion, Mechanical Rhino Juice
- Bison & Horse, Protien Drink



## Soda

• Crimson Pyramid Rams, Boneyard Soda.