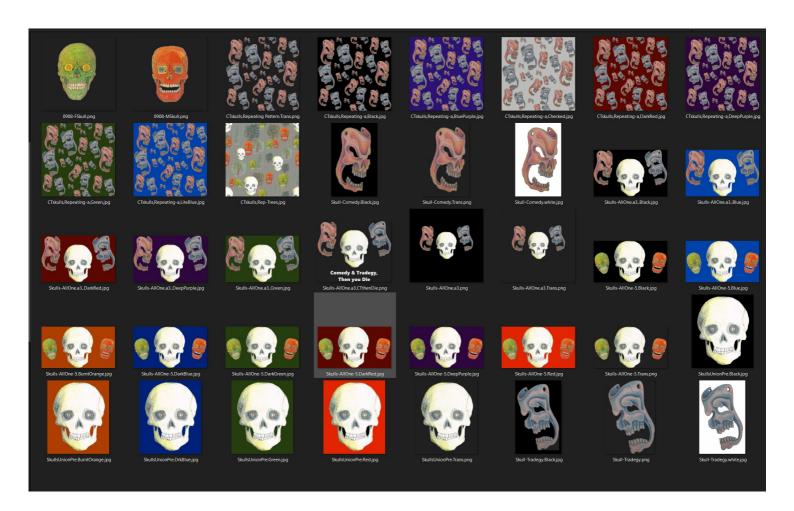

## Skulls Collection Set

BOX, Skulls – All in One Set. The skulls come from the work "Union Suns and Moons" and skull tats I designed for my sides. They are together in various arrangements for single and repeating patterns. The full set can be viewed in-World at Gallery workshop.

# **Modify & Trasfer**

- 1 Prim canvas with menu selection
- 31 photo images in canvas via menu
- Artwork appears on front sides of canvas
- 1 can of Copy & Modify textures
- · 1 can of Modify & Transfer textures