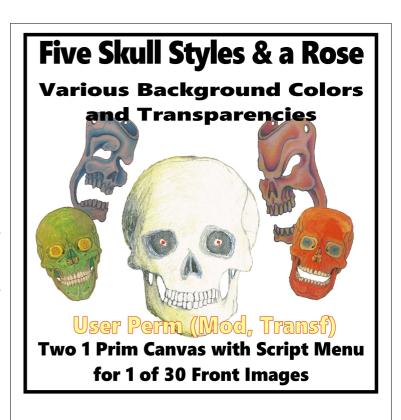

## Skulls Collection Set

BOX, Skulls – All in One Set. The skulls come from the work "Union Suns and Moons" and skull tats I designed for my sides. They are together in various arrangements for single and repeating patterns. The full set can be viewed in-World at Gallery workshop.

# **Modify & Trasfer**

- 1 Prim canvas with menu selection
- 31 photo images in canvas via menu
- Artwork appears on front sides of canvas
- 1 can of Copy & Modify textures
- · 1 can of Modify & Transfer textures