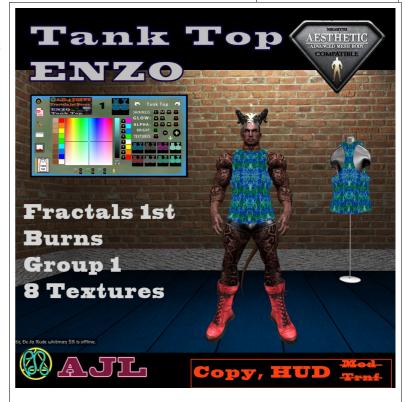

# Niramyth AESTHETIC Enzo Tank Top Fractal 1<sup>st</sup> Burns HUD Group 1

This HUD works with the mesh shirt by Lukas Felix sold by AJ Leibengeist at the Thunderdhild Gallery Workshop.

The textures are from the set of fractal burned woods that were digitized and editied for the textures. The collection and individual images can be purchased as full permissions from AJ'S Texture Gallery or Copy Only from the Gallery Workshop or SL Marketplace. This package contains the

- Mesh Tank Top
- HUD with Textures
- TCGWS Info & TOS HUD

## **FEATURES**

- Mesh Tank Top for Enzo Model
- HUD with Textures for Tank Top
- · Info HUD for additional RL SL products

TCGWS

The clothing and HUD are COPY only. The HUD does the mods and textures for the clothing. You can expand your textures for your clothing any time by purchasing additional HUDs specifically for this item. You can also request a custom HUD with your desired textures.