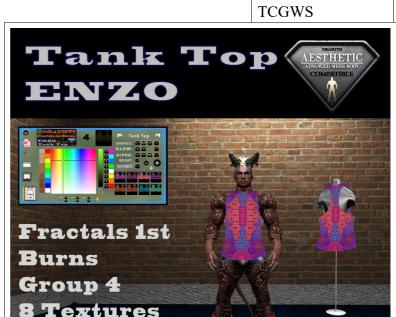

# Niramyth AESTHETIC Enzo Tank Top Fractal 1<sup>st</sup> Burns HUD Group 4

This HUD works with the mesh shirt by Lukas Felix sold by AJ Leibengeist at the Thunderdhild Gallery Workshop.

The textures are from the set of fractal burned woods that were digitized and editied for the textures. The collection and individual images can be purchased as full permissions from AJ'S Texture Gallery or Copy Only from the Gallery Workshop or SL Marketplace.

This package contains the

- Mesh Tank Top
- HUD with Textures
- TCGWS Info & TOS HUD

# **Shirt Models**Niramyth AESTHETIC Enzo

The items can be seen at the Milda locaions. http://maps.secondlife.com/secondlife/Milda/129/156/51.

# **FEATURES**

- Mesh Tank Top for Enzo Model
- Mesh Tank Top
- · Info HUD for additional RL SL products

The clothing and HUD are COPY only. The HUD does the mods and textures for the clothing. You can expand your textures for your clothing any time by purchasing additional HUDs specifically for this item. You can also request a custom HUD with your desired textures.