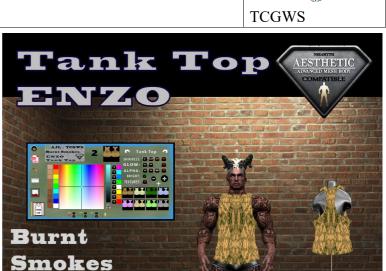

# Niramyth AESTHETIC Enzo Tank Top Burnt Smokes HUD Group 2

This HUD works with the mesh shirt by Lukas Felix sold by AJ Leibengeist at the Thunderdhild Gallery Workshop.

The textures are from the set of fractal burned woods that were digitized and editied for the textures. The collection and individual images can be purchased as full permissions from AJ'S Texture Gallery or Copy Only from the Gallery Workshop or SL Marketplace.

This package contains the

- Mesh Tank Top
- HUD with Textures
- TCGWS Info & TOS HUD

# **Shirt Models**Niramyth AESTHETIC Enzo

The items can be seen at the Milda locaions. http://maps.secondlife.com/secondlife/Milda/129/156/51.

# **FEATURES**

- Mesh Tank Top for Enzo Model
- Mesh Tank Top
- · Info HUD for additional RL SL products

The clothing and HUD are COPY only. The HUD does the mods and textures for the clothing. You can expand your textures for your clothing any time by purchasing additional HUDs specifically for this item. You can also request a custom HUD with your desired textures.

Group 2

**8** Textures

Refer to the Second Life Terms of Service https://www.lindenlab.com/legal/second-life-terms-and-conditions