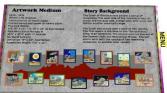

# NOTE:

This is a book on the artwork production of A Crash of Rhinos. It covers the background information, medium, and descriptions of the artwork pieces.

There is also a smaller scrapbook that covers the same and information on real life products from the artwork. The book is Copy Only permissions, and the scrapbook is copy and transfer permissions.

The Crash of Rhinos consists of fifteen drawings depicting the story of Five Rhino, six Mechanical Rhinos, the Crash Mountains, the Domed Cities, and a population forced to leave their world.

The Crash of Rhinos occurs around a group of mountains. The west side of the mountains faces an ocean and the east side, a large plain with a city just before another mountain range. The Crash occurs over a span of two epochs. The first epoch is the time of the "living Rhinos." After

their extension, the second epoch is the era of the Domed Cities and Mechanical Rhinos. The last epoch ends with the exodus of the remaining population to another solar system.