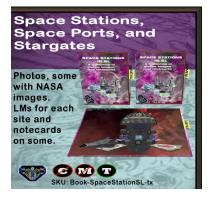

The Station pages are a photo of the station, dock or area. The title is in the upper left corner. It notes the Continent – Region – Station or Parcel Name – Altitude in meters. Two Icons will indicate if the site is isolated from the mainland and if there are teleport restrictions. Touching the left page will give you the landmark.