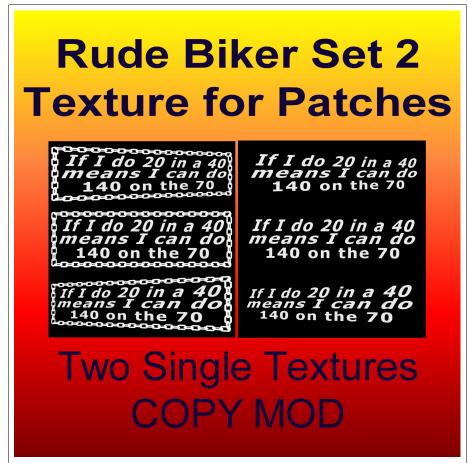

Box, RudeBiker, Set2-Patch20in40-140on70

# Rude Biker Patch Set 2

07/26/21

Thank you for your interest and support!

This is a texture pair with three images per textures. Both have the same message but one has a chian boarder and the other has no boarders. Each texture has three images, one as is (straight or squared) and one skewed left and one skewed right.

# **FEATURES**

- Pair of texture Image
- One texture has Chain boarders
- One texture has No boarders
- Modify and Copy
- Skewed and non-skewed images for fitting to patches