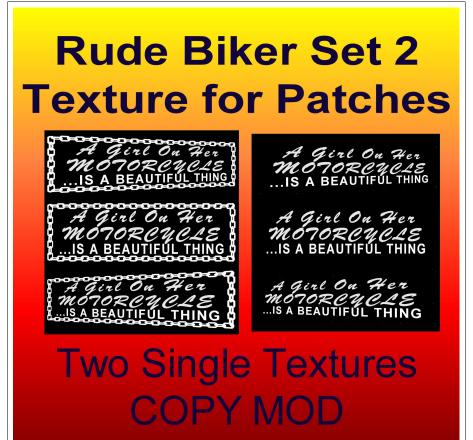

Box.RudeBiker.Set2-PatchAGirlOnHerBikeBeautiful

## Rude Biker Patch Set 2

07/26/21

Thank you for your interest and support!

This is a texture pair with three images per textures. Both have the same message but one has a chian boarder and the other has no boarders. Each texture has three images, one as is (straight or squared) and one skewed left and one skewed right.

## **FEATURES**

- Pair of texture Image
- · One texture has Chain boarders
- One texture has No boarders
- · Modify and Copy
- Skewed and non-skewed images for fitting to patches