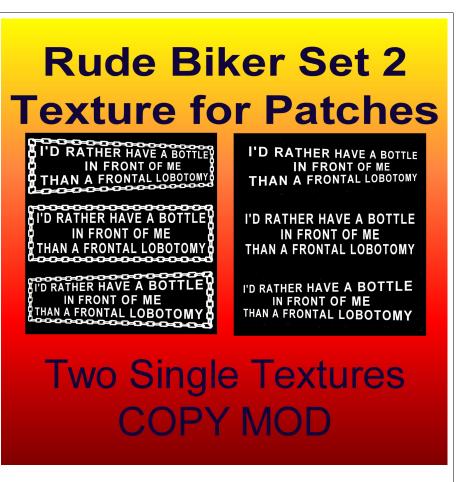

#### **Rude Biker Patch Set 2**

07/26/21 Thank you for your interest and support!

This is a texture pair with three images per textures. Both have the same message but one has a chian boarder and the other has no boarders. Each texture has three images, one as is (straight or squared) and one skewed left and one skewed right.

## FEATURES

- Pair of texture Image
- One texture has Chain boarders
- One texture has No boarders
- Modify and Copy
- Skewed and non-skewed images for fitting to patches

## AVAILABILITY

These products are available in Second Life (SL). Some messages are available in real life on various products at Redbubble.com and society6.com. Contact me if you have a phrase that you'd like on a patch. This set includes 102 images show below.