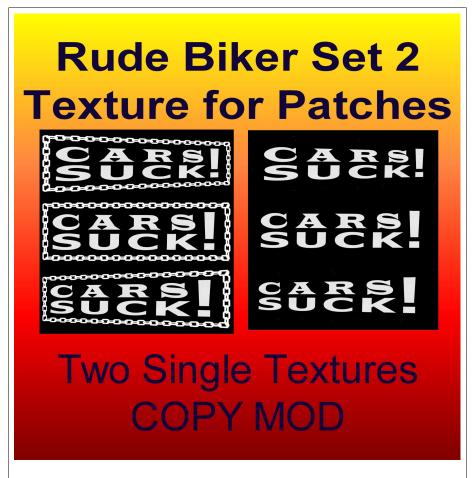

# Rude Biker Patch Set 2

07/26/21

Thank you for your interest and support!

TCGWS

This is a texture pair with three images per textures. Both have the same message but one has a chian boarder and the other has no boarders. Each texture has three images, one as is (straight or squared) and one skewed left and one skewed right.

# **FEATURES**

- Pair of texture Image
- · One texture has Chain boarders
- One texture has No boarders
- Modify and Copy
- Skewed and non-skewed images for fitting to patches

# **AVAILABILITY**

These products are available in Second Life (SL). Some messages are available in real life on various products at Redbubble.com and society6.com. Contact me if you have a phrase that you'd like on a patch. This set includes 102 images show below.