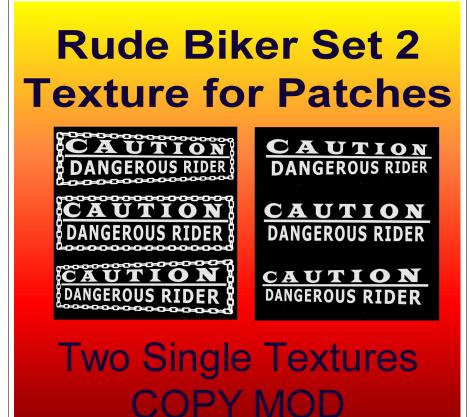

Box, Rude Biker, Set 2-Patch Caution, Dangerous Rider

# Rude Biker Patch Set 2

07/26/21

Thank you for your interest and support!

This is a texture pair with three images per textures. Both have the same message but one has a chian boarder and the other has no boarders. Each texture has three images, one as is (straight or squared) and one skewed left and one skewed right.

# **FEATURES**

- Pair of texture Image
- One texture has Chain boarders
- One texture has No boarders
- Modify and Copy
- Skewed and non-skewed images for fitting to patches