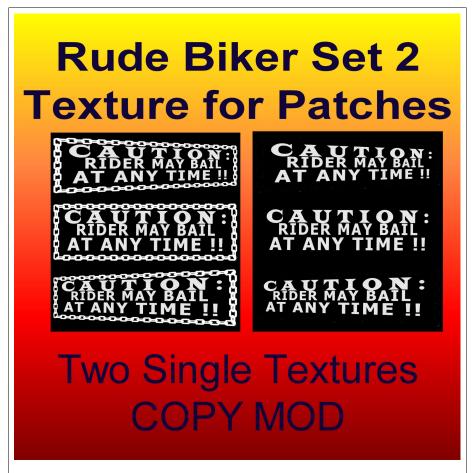

Box, RudeBiker, Set2-PatchCaution, RiderMayBail

## Rude Biker Patch Set 2

07/26/21

Thank you for your interest and support!

nian TCGWS

This is a texture pair with three images per textures. Both have the same message but one has a chian boarder and the other has no boarders. Each texture has three images, one as is (straight or squared) and one skewed left and one skewed right.

### **FEATURES**

- Pair of texture Image
- · One texture has Chain boarders
- One texture has No boarders
- Modify and Copy
- Skewed and non-skewed images for fitting to patches