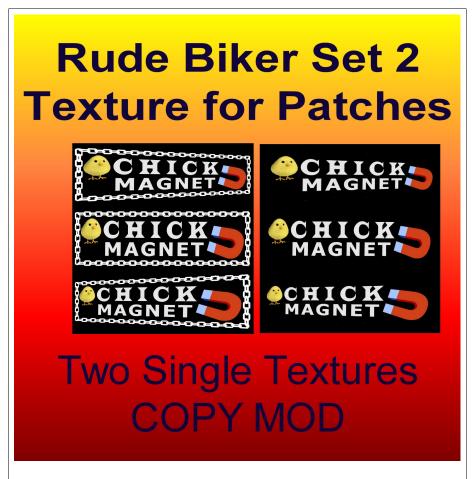

Box, RudeBiker, Set2-PatchChickMagnet

# Rude Biker Patch Set 2

07/26/21

Thank you for your interest and support!

This is a texture pair with three images per textures. Both have the same message but one has a chian boarder and the other has no boarders. Each texture has three images, one as is (straight or squared) and one skewed left and one skewed right.

# **FEATURES**

- Pair of texture Image
- One texture has Chain boarders
- One texture has No boarders
- Modify and Copy
- Skewed and non-skewed images for fitting to patches