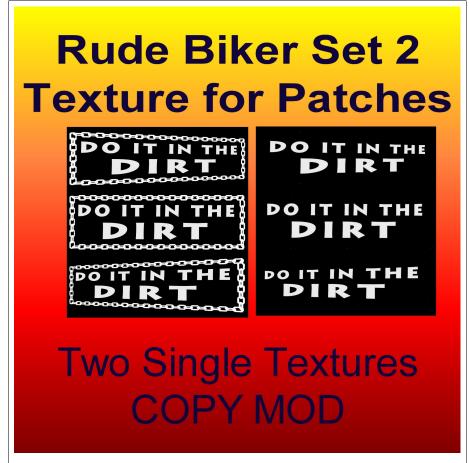

Box, RudeBiker, Set2-PatchDoItInTheDirt

# Rude Biker Patch Set 2

07/26/21

Thank you for your interest and support!

This is a texture pair with three images per textures. Both have the same message but one has a chian boarder and the other has no boarders. Each texture has three images, one as is (straight or squared) and one skewed left and one skewed right.

# **FEATURES**

- Pair of texture Image
- One texture has Chain boarders
- One texture has No boarders
- · Modify and Copy
- Skewed and non-skewed images for fitting to patches