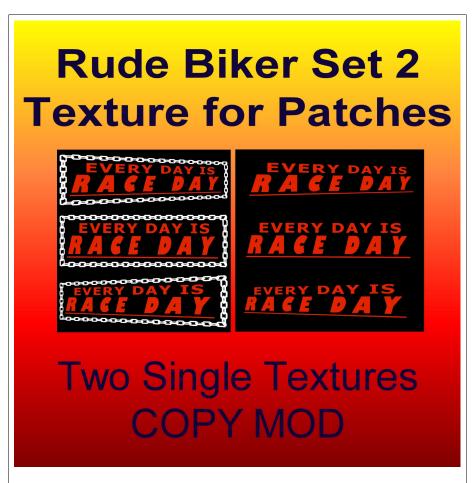

Box, RudeBiker, Set2-PatchEveryDayIsRaceDay

## Rude Biker Patch Set 2

07/26/21

Thank you for your interest and support!

a chian TCGWS

This is a texture pair with three images per textures. Both have the same message but one has a chian boarder and the other has no boarders. Each texture has three images, one as is (straight or squared) and one skewed left and one skewed right.

### **FEATURES**

- Pair of texture Image
- · One texture has Chain boarders
- One texture has No boarders
- Modify and Copy
- Skewed and non-skewed images for fitting to patches