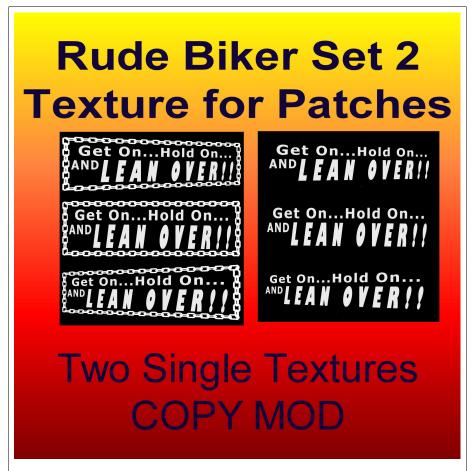

# Rude Biker Patch Set 2

07/26/21

Thank you for your interest and support!

TCGWS

This is a texture pair with three images per textures. Both have the same message but one has a chian boarder and the other has no boarders. Each texture has three images, one as is (straight or squared) and one skewed left and one skewed right.

# **FEATURES**

- Pair of texture Image
- One texture has Chain boarders
- One texture has No boarders
- Modify and Copy
- Skewed and non-skewed images for fitting to patches

# **AVAILABILITY**

These products are available in Second Life (SL). Some messages are available in real life on various products at Redbubble.com and society6.com. Contact me if you have a phrase that you'd like on a patch. This set includes 102 images show below.