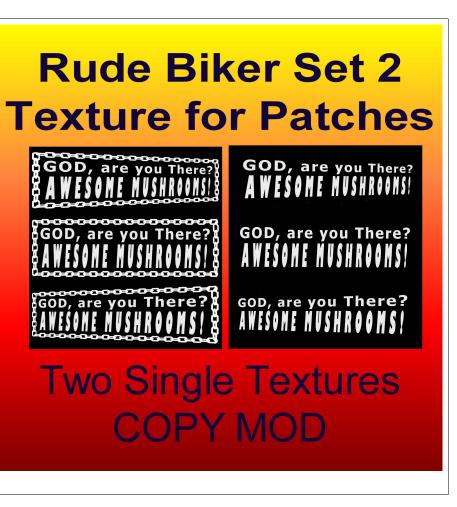

Box,RudeBiker,Set2-PatchGodAreYouThereAwesomeMushrooms

## **Rude Biker Patch Set 2**

07/26/21 Thank you for your interest and support!

This is a texture pair with three images per textures. Both have the same message but one has a chian boarder and the other has no boarders. Each texture has three images, one as is (straight or squared) and one skewed left and one skewed right.

## FEATURES

- Pair of texture Image
- One texture has Chain boarders
- One texture has No boarders
- Modify and Copy
- Skewed and non-skewed images for fitting to patches

## AVAILABILITY

These products are available in Second Life (SL). Some messages are available in real life on various products at Redbubble.com and society6.com. Contact me if you have a phrase that you'd like on a patch. This set includes 102 images show below.