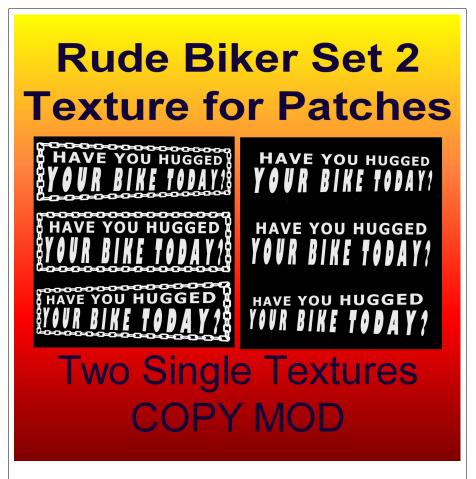

Box, RudeBiker, Set2-PatchHaveYouHuggedYouBikeToday

## Rude Biker Patch Set 2

07/26/21

Thank you for your interest and support!

This is a texture pair with three images per textures. Both have the same message but one has a chian boarder and the other has no boarders. Each texture has three images, one as is (straight or squared) and one skewed left and one skewed right.

### **FEATURES**

- Pair of texture Image
- · One texture has Chain boarders
- One texture has No boarders
- · Modify and Copy
- Skewed and non-skewed images for fitting to patches