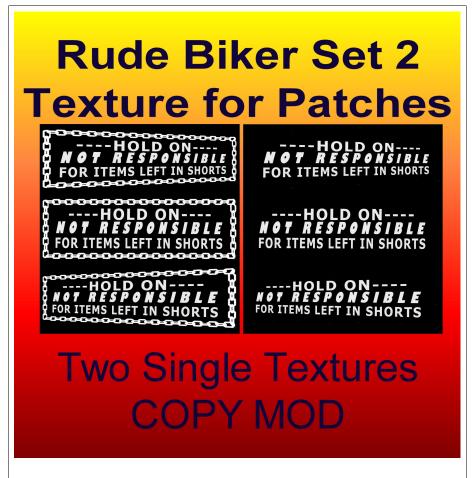

Box, Rude Biker, Set 2-Patch Hold On, Not Responsible Fro Things Left In Shorts

## Rude Biker Patch Set 2

07/26/21

Thank you for your interest and support!

TCGWS

This is a texture pair with three images per textures. Both have the same message but one has a chian boarder and the other has no boarders. Each texture has three images, one as is (straight or squared) and one skewed left and one skewed right.

### **FEATURES**

- Pair of texture Image
- One texture has Chain boarders
- One texture has No boarders
- Modify and Copy
- Skewed and non-skewed images for fitting to patches