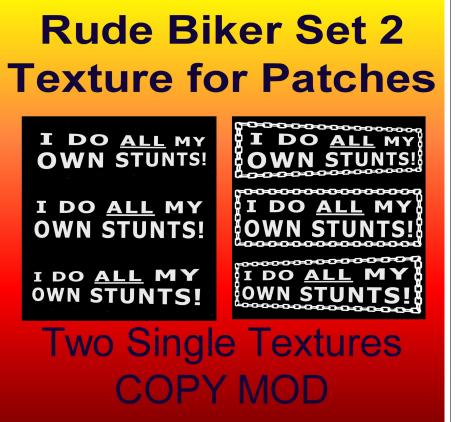

Box,RudeBiker,Set2-PatchIDoAllMyOwnStunts

### Rude Biker Patch Set 2

07/26/21 Thank you for your interest and support!

This is a texture pair with three images per textures. Both have the same message but one has a chian boarder and the other has no boarders. Each texture has three images, one as is (straight or squared) and one skewed left and one skewed right.

### FEATURES

- Pair of texture Image
- One texture has Chain boarders
- One texture has No boarders
- Modify and Copy
- Skewed and non-skewed images for fitting to patches

### AVAILABILITY

These products are available in Second Life (SL). Some messages are available in real life on various products at Redbubble.com and society6.com. Contact me if you have a phrase that you'd like on a patch. This set includes 102 images show below.