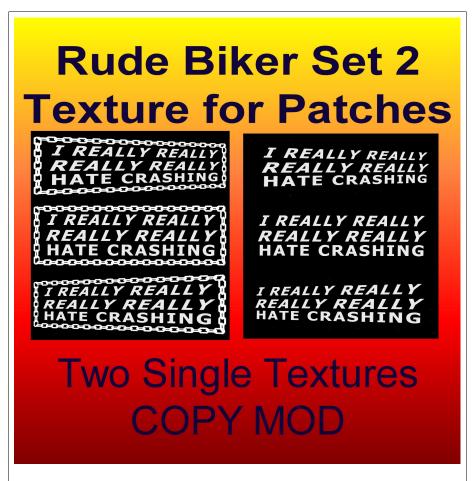

Box, RudeBiker, Set2-PatchIReallyRealyHateCrashing

# Rude Biker Patch Set 2

07/26/21

Thank you for your interest and support!

chian

This is a texture pair with three images per textures. Both have the same message but one has a chian boarder and the other has no boarders. Each texture has three images, one as is (straight or squared) and one skewed left and one skewed right.

# **FEATURES**

- Pair of texture Image
- One texture has Chain boarders
- One texture has No boarders
- Modify and Copy
- Skewed and non-skewed images for fitting to patches