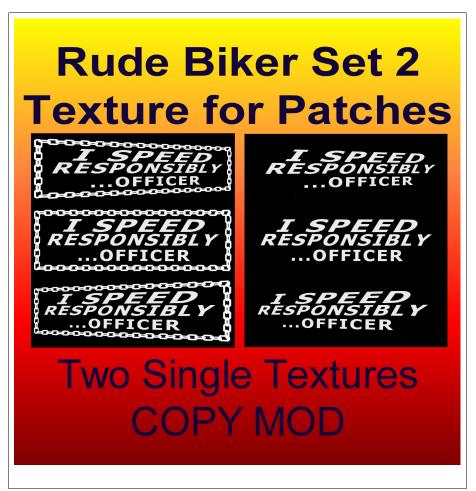

### Rude Biker Patch Set 2

07/26/21

Thank you for your interest and support!

This is a texture pair with three images per textures. Both have the same message but one has a chian boarder and the other has no boarders. Each texture has three images, one as is (straight or squared) and one skewed left and one skewed right.

#### **FEATURES**

- Pair of texture Image
- · One texture has Chain boarders
- One texture has No boarders
- Modify and Copy
- Skewed and non-skewed images for fitting to patches