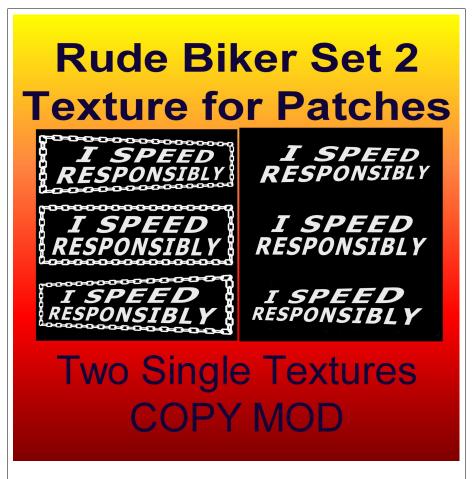

# Rude Biker Patch Set 2

07/26/21

Thank you for your interest and support!

chian

This is a texture pair with three images per textures. Both have the same message but one has a chian boarder and the other has no boarders. Each texture has three images, one as is (straight or squared) and one skewed left and one skewed right.

# **FEATURES**

- Pair of texture Image
- · One texture has Chain boarders
- One texture has No boarders
- Modify and Copy
- Skewed and non-skewed images for fitting to patches