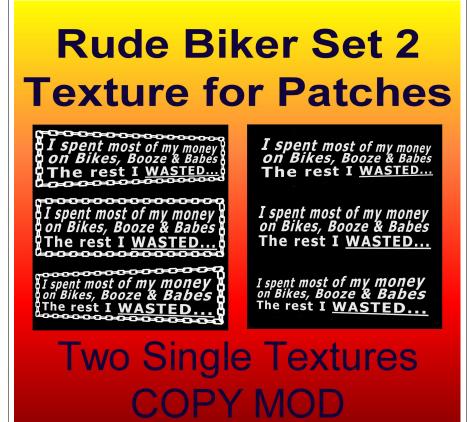

## Rude Biker Patch Set 2

07/26/21

Thank you for your interest and support!

This is a texture pair with three images per textures. Both have the same message but one has a chian boarder and the other has no boarders. Each texture has three images, one as is (straight or squared) and one skewed left and one skewed right.

## **FEATURES**

- Pair of texture Image
- One texture has Chain boarders
- One texture has No boarders
- Modify and Copy
- Skewed and non-skewed images for fitting to patches

# **AVAILABILITY**

These products are available in Second Life (SL). Some messages are available in real life on various products at Redbubble.com and society6.com. Contact me if you have a phrase that you'd like on a patch. This set includes 102 images show below.