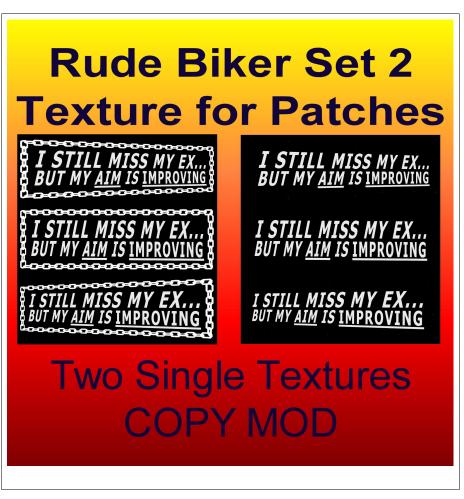

Box,RudeBiker,Set2-PatchIStillMissMyEx,ButAimImporoving

### **Rude Biker Patch Set 2**

07/26/21 Thank you for your interest and support!

This is a texture pair with three images per textures. Both have the same message but one has a chian boarder and the other has no boarders. Each texture has three images, one as is (straight or squared) and one skewed left and one skewed right.

### FEATURES

- Pair of texture Image
- One texture has Chain boarders
- One texture has No boarders
- Modify and Copy
- Skewed and non-skewed images for fitting to patches