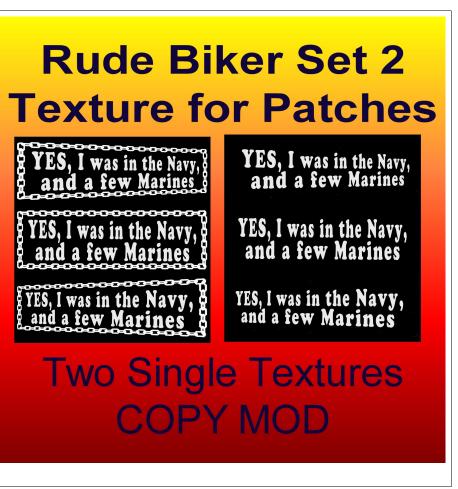

Box,RudeBiker,Set2-PatchIWasInNave,AndAFewMarines

#### **Rude Biker Patch Set 2**

07/26/21 Thank you for your interest and support!

This is a texture pair with three images per textures. Both have the same message but one has a chian boarder and the other has no boarders. Each texture has three images, one as is (straight or squared) and one skewed left and one skewed right.

## FEATURES

- Pair of texture Image
- One texture has Chain boarders
- One texture has No boarders
- Modify and Copy
- Skewed and non-skewed images for fitting to patches