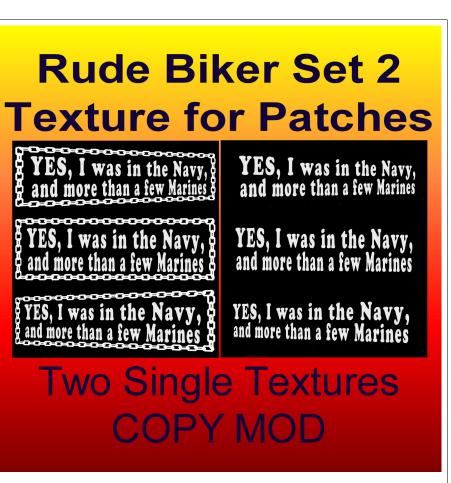

#### **Rude Biker Patch Set 2**

07/26/21 Thank you for your interest and support!

This is a texture pair with three images per textures. Both have the same message but one has a chian boarder and the other has no boarders. Each texture has three images, one as is (straight or squared) and one skewed left and one skewed right.

## FEATURES

- Pair of texture Image
- One texture has Chain boarders
- One texture has No boarders
- Modify and Copy
- Skewed and non-skewed images for fitting to patches

## AVAILABILITY

These products are available in Second Life (SL). Some messages are available in real life on various products at Redbubble.com and society6.com. Contact me if you have a phrase that you'd like on a patch. This set includes 102 images show below.