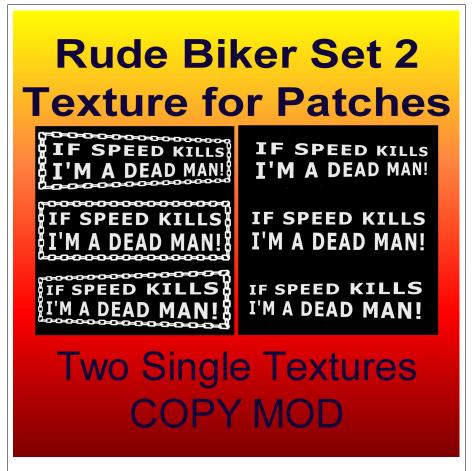

## Rude Biker Patch Set 2

07/26/21

Thank you for your interest and support!

nian TCGWS

This is a texture pair with three images per textures. Both have the same message but one has a chian boarder and the other has no boarders. Each texture has three images, one as is (straight or squared) and one skewed left and one skewed right.

### **FEATURES**

- Pair of texture Image
- One texture has Chain boarders
- One texture has No boarders
- Modify and Copy
- Skewed and non-skewed images for fitting to patches