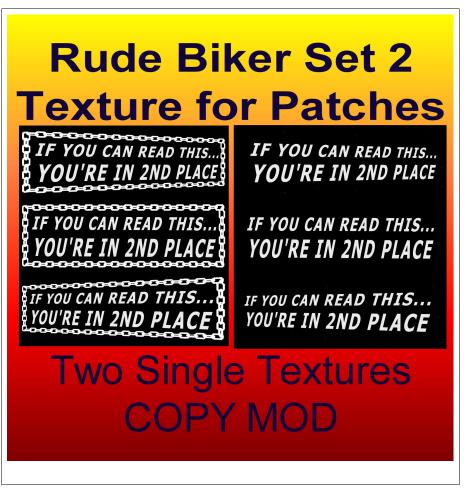

Box,RudeBiker,Set2-PatchIfYouCanReadThis,2ndPlace

#### **Rude Biker Patch Set 2**

07/26/21 Thank you for your interest and support!

This is a texture pair with three images per textures. Both have the same message but one has a chian boarder and the other has no boarders. Each texture has three images, one as is (straight or squared) and one skewed left and one skewed right.

## FEATURES

- Pair of texture Image
- One texture has Chain boarders
- One texture has No boarders
- Modify and Copy
- Skewed and non-skewed images for fitting to patches