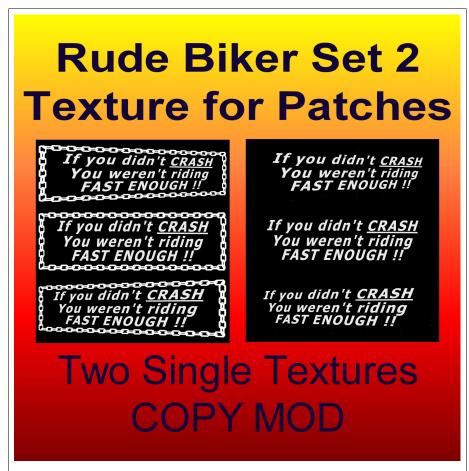

Box, RudeBiker, Set2-PatchIfYouDidntCrash, FastEnough

# Rude Biker Patch Set 2

07/26/21

Thank you for your interest and support!

TCGWS

This is a texture pair with three images per textures. Both have the same message but one has a chian boarder and the other has no boarders. Each texture has three images, one as is (straight or squared) and one skewed left and one skewed right.

# **FEATURES**

- Pair of texture Image
- One texture has Chain boarders
- One texture has No boarders
- Modify and Copy
- Skewed and non-skewed images for fitting to patches