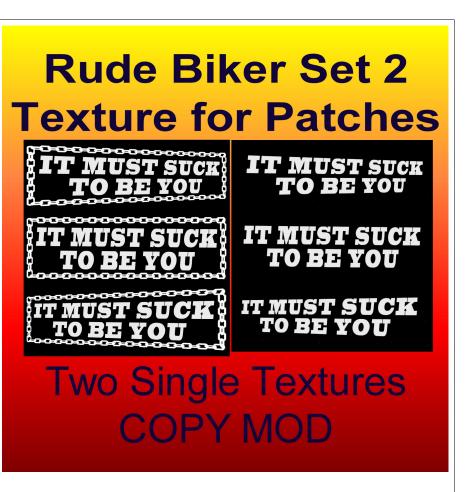

Box,RudeBiker,Set2-PatchItMustSuckToBeYou

#### **Rude Biker Patch Set 2**

07/26/21 Thank you for your interest and support!

This is a texture pair with three images per textures. Both have the same message but one has a chian boarder and the other has no boarders. Each texture has three images, one as is (straight or squared) and one skewed left and one skewed right.

## FEATURES

- Pair of texture Image
- One texture has Chain boarders
- One texture has No boarders
- Modify and Copy
- Skewed and non-skewed images for fitting to patches