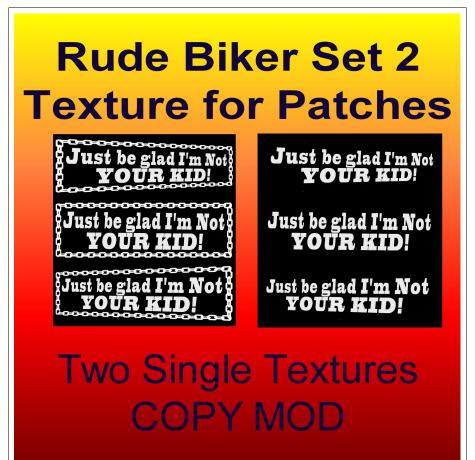

# Rude Biker Patch Set 2

07/26/21

Thank you for your interest and support!

TCGWS

This is a texture pair with three images per textures. Both have the same message but one has a chian boarder and the other has no boarders. Each texture has three images, one as is (straight or squared) and one skewed left and one skewed right.

# **FEATURES**

- Pair of texture Image
- One texture has Chain boarders
- One texture has No boarders
- Modify and Copy
- Skewed and non-skewed images for fitting to patches

# **AVAILABILITY**

These products are available in Second Life (SL). Some messages are available in real life on various products at Redbubble.com and society6.com. Contact me if you have a phrase that you'd like on a patch. This set includes 102 images show below.