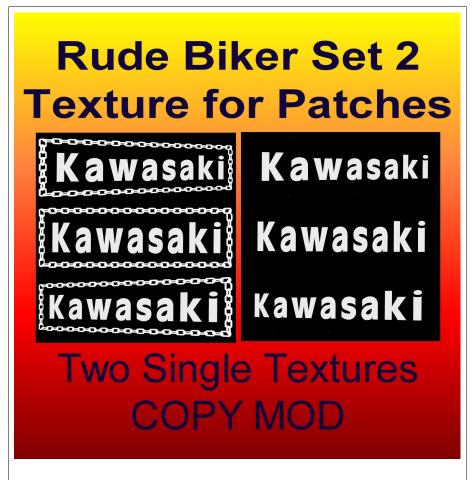

# Rude Biker Patch Set 2

07/26/21

Thank you for your interest and support!

TCGWS

This is a texture pair with three images per textures. Both have the same message but one has a chian boarder and the other has no boarders. Each texture has three images, one as is (straight or squared) and one skewed left and one skewed right.

# **FEATURES**

- Pair of texture Image
- · One texture has Chain boarders
- One texture has No boarders
- Modify and Copy
- Skewed and non-skewed images for fitting to patches