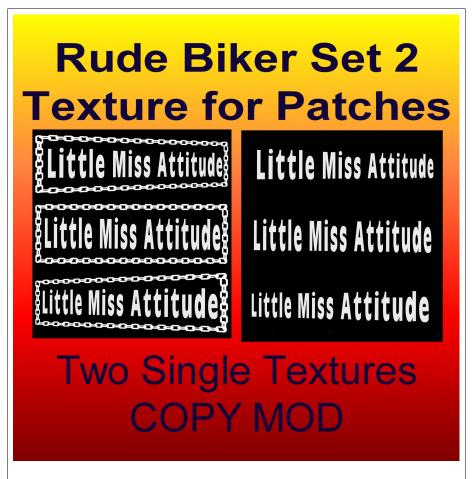

# Rude Biker Patch Set 2

07/26/21

Thank you for your interest and support!

a chian TCGWS

This is a texture pair with three images per textures. Both have the same message but one has a chian boarder and the other has no boarders. Each texture has three images, one as is (straight or squared) and one skewed left and one skewed right.

# **FEATURES**

- Pair of texture Image
- · One texture has Chain boarders
- One texture has No boarders
- Modify and Copy
- Skewed and non-skewed images for fitting to patches