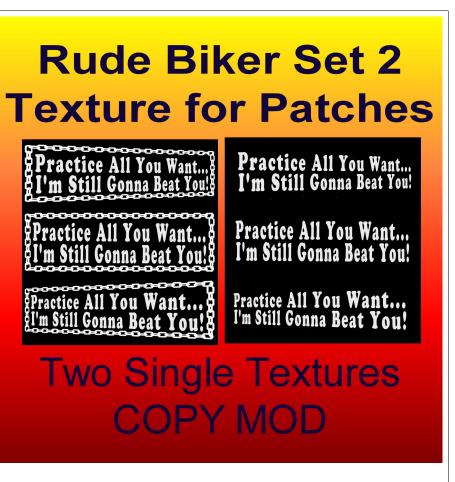

Box,RudeBiker,Set2-PatchPracticeAllYouWant,StillGonnaBeatYa

## **Rude Biker Patch Set 2**

07/26/21 Thank you for your interest and support!

This is a texture pair with three images per textures. Both have the same message but one has a chian boarder and the other has no boarders. Each texture has three images, one as is (straight or squared) and one skewed left and one skewed right.

### FEATURES

- Pair of texture Image
- One texture has Chain boarders
- One texture has No boarders
- Modify and Copy
- Skewed and non-skewed images for fitting to patches