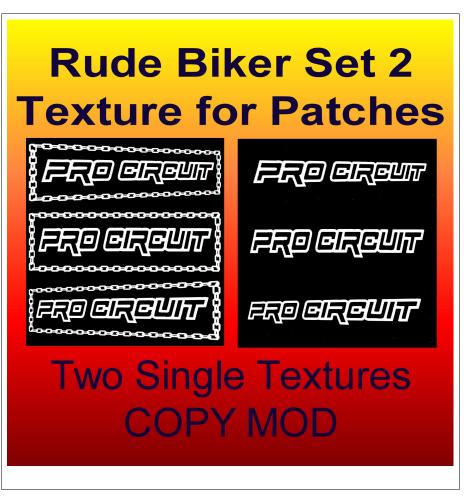

### **Rude Biker Patch Set 2**

07/26/21 Thank you for your interest and support!

This is a texture pair with three images per textures. Both have the same message but one has a chian boarder and the other has no boarders. Each texture has three images, one as is (straight or squared) and one skewed left and one skewed right.

### FEATURES

- Pair of texture Image
- One texture has Chain boarders
- One texture has No boarders
- Modify and Copy
- Skewed and non-skewed images for fitting to patches

### AVAILABILITY

These products are available in Second Life (SL). Some messages are available in real life on various products at Redbubble.com and society6.com. Contact me if you have a phrase that you'd like on a patch. This set includes 102 images show below.