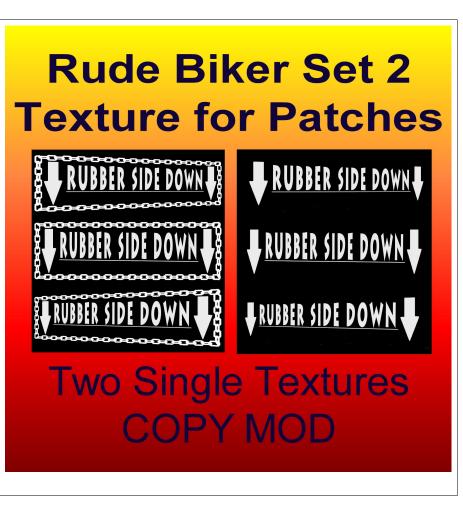

Box,RudeBiker,Set2-PatchRubberSideDown

## **Rude Biker Patch Set 2**

07/26/21 Thank you for your interest and support!

This is a texture pair with three images per textures. Both have the same message but one has a chian boarder and the other has no boarders. Each texture has three images, one as is (straight or squared) and one skewed left and one skewed right.

## FEATURES

- Pair of texture Image
- One texture has Chain boarders
- One texture has No boarders
- Modify and Copy
- Skewed and non-skewed images for fitting to patches