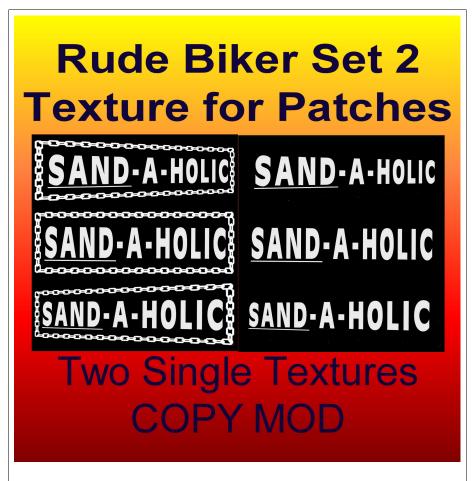

## Rude Biker Patch Set 2

07/26/21

Thank you for your interest and support!

s a chian

This is a texture pair with three images per textures. Both have the same message but one has a chian boarder and the other has no boarders. Each texture has three images, one as is (straight or squared) and one skewed left and one skewed right.

## **FEATURES**

- Pair of texture Image
- · One texture has Chain boarders
- One texture has No boarders
- Modify and Copy
- Skewed and non-skewed images for fitting to patches

# **AVAILABILITY**

These products are available in Second Life (SL). Some messages are available in real life on various products at Redbubble.com and society6.com. Contact me if you have a phrase that you'd like on a patch. This set includes 102 images show below.