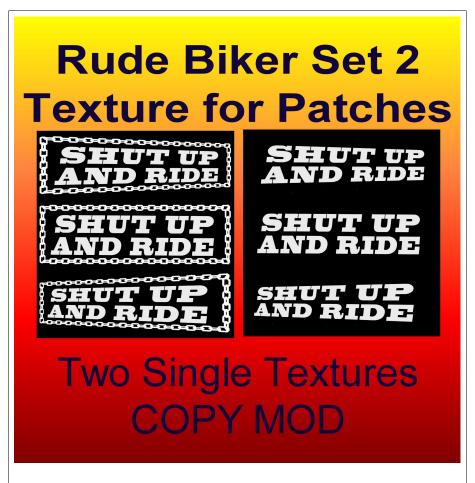

### Rude Biker Patch Set 2

07/26/21

Thank you for your interest and support!

TCGWS

This is a texture pair with three images per textures. Both have the same message but one has a chian boarder and the other has no boarders. Each texture has three images, one as is (straight or squared) and one skewed left and one skewed right.

### **FEATURES**

- Pair of texture Image
- · One texture has Chain boarders
- One texture has No boarders
- Modify and Copy
- Skewed and non-skewed images for fitting to patches