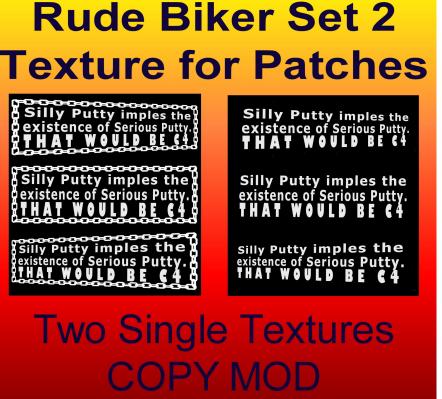

Box,RudeBiker,Set2-PatchSillyPuttyAndC4

## **Rude Biker Patch Set 2**

07/26/21 Thank you for your interest and support!

This is a texture pair with three images per textures. Both have the same message but one has a chian boarder and the other has no boarders. Each texture has three images, one as is (straight or squared) and one skewed left and one skewed right.

## FEATURES

- Pair of texture Image
- One texture has Chain boarders
- One texture has No boarders
- Modify and Copy
- Skewed and non-skewed images for fitting to patches